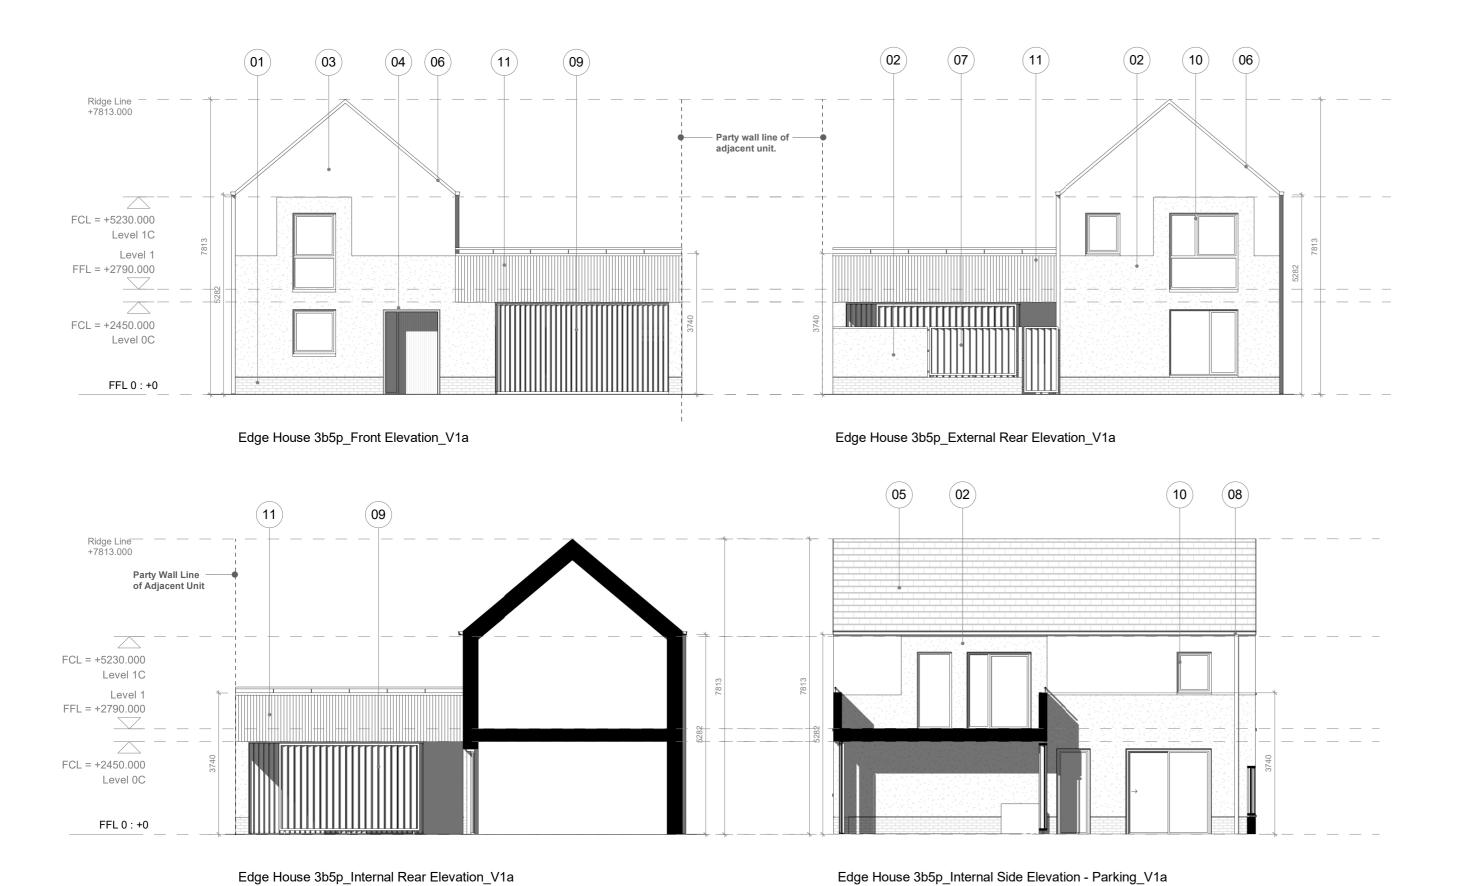

Key

Material

- This drawing is copyright Proctor and Matthews Architects and must not be copied in whole or part
- without prior consent.

  Do not scale from this drawing.
- Do not scale from this drawing.
   Refer to drawing number.
   This drawing is to be read in conjunction with all other relevant architects and engineer's drawings.
   All dimensions to be checked on site prior to
- commencement of works and any discrepancies are to be checked with the architect immediately.
- 6. Unless otherwise stated all dimensions are in mm.

Obs. 1: Garden wall heights are dependant on location within masterplan.

Obs. 2: Elements of side elevations become party walls obs. 2. Elements of side elevations become party wails dependant on location within masterplan.
Obs. 3: When terraces are back to back, refer to masterplan for pergola details.Obs. 4: Please refer to masterplan layout for individual pergolas and locations.

> Stretcher bond brickwork - charcoal Rough textured render - white

## Material Key

| 03 | Smooth textured render - white                                        |  |  |
|----|-----------------------------------------------------------------------|--|--|
| 04 | Recessed entrance porches with white pre-cast concrete lining - white |  |  |
| 05 | Artificial slate or concrete equivalent roof tiles - blue/grey        |  |  |
| 06 | Verge detail - blue/grey                                              |  |  |
| 07 | Vertical louvered timber screens/posts to terrace                     |  |  |
| 80 | Square section powder coated rainwater goods - black                  |  |  |
| 09 | Vertical louvered timber screens/doors to carports                    |  |  |
| 10 | Composite/PVC windows and doors                                       |  |  |
| 11 | Profiled fibre cement facade material and handrail -                  |  |  |

- Profiled fibre cement facade material privacy screens with powder coated metal 'T' frame hessian Grey/white brick with grey mortar
- Smooth textured render dark grey
- Grey/white brick with colour match mortar
- Projecting header course grey/white brick grey mortar

project A496 Lands at Hollystown-Kilmartin

status S4 - Suitable for stage approval

drawing title 3 Bed 5 Person 2 Storey Edge House (Side by Side Parking)V1a - Elevations

drawing no A496-PMA-XX-XX-DR-A-2001

project no - originator - volume - level - type - role - number date <u>03/02/21</u> drawn HS scale 1:100 revision P02 original A2 checked CM